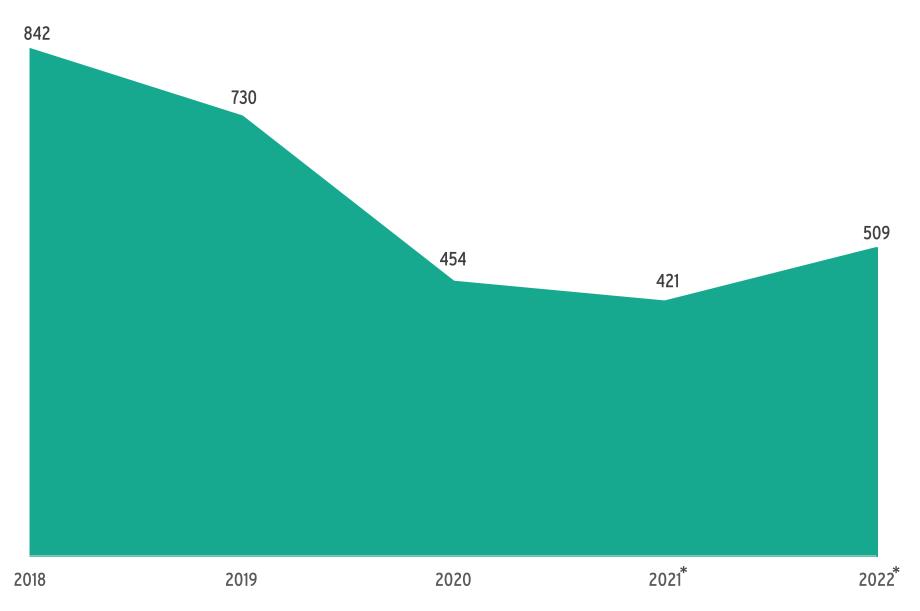

# More than one out of ten youth ages 16-24 are neither working nor enrolled in school.

### Percentage of Disconnected Westchester Youth by Race 2021