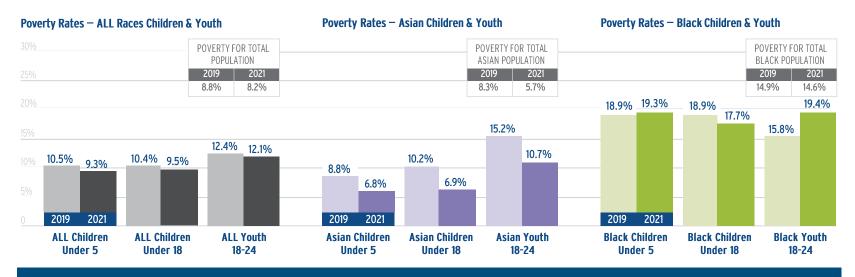

## Westchester Poverty Rates By Race/Ethnicity 2019 v. 2021

## Black and Hispanic children continue to experience poverty at a higher rate than other children of different races/ethnicities.

White indicates White Alone, Non - Hispanic US Census Bureau, American Community Survey, 5 Year Estimates, Tables B17001, B17001B, B17001D, B1700G, B17001H, B17001I