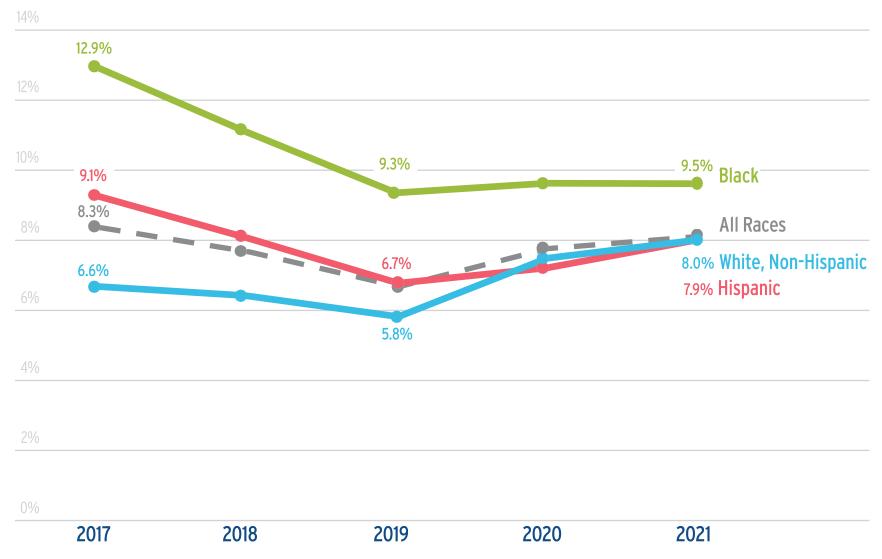

## Westchester Poverty Rates By Race/Ethnicity 2019 v. 2021

## Black and Hispanic children continue to experience poverty at a higher rate than other children of different races/ethnicities.

White indicates White Alone, Non - Hispanic US Census Bureau, American Community Survey, 5 Year Estimates, Tables B17001, B17001B, B17001D, B1700G, B17001H, B17001I