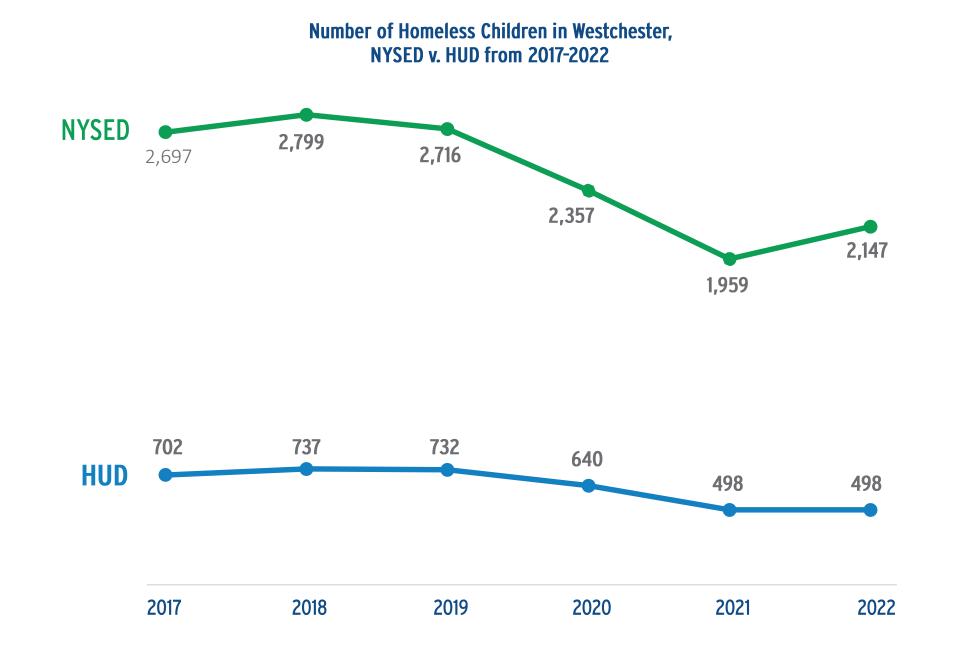

#### **Race/Ethnicity Matters**

Hispanic children in New York State reported mental, emotional, developmental or behavioral problems at a higher rate than their peers.

NYSED: New York State Technical and Educational Assistance Center for Homeless Students, Data on Student Homelessness, <u>https://www.nysteachs.org/data-on-student-homelessness</u> HUD: 2017-2022 Continuum of Care Homeless Assistance Programs Homeless Populations and Subpopulations, Point In Time Counts, <u>https://www.hudexchange.info/programs/coc/coc-homeless-populations-and-subpopulations-reports/</u>