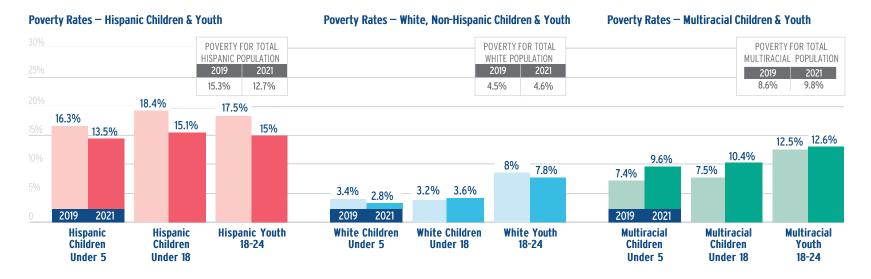

## Westchester Poverty Rates By Race/Ethnicity 2019 v. 2021

## Black and Hispanic children continue to experience poverty at a higher rate than other children of different races/ethnicities.

White indicates White Alone, Non - Hispanic US Census Bureau, American Community Survey, 5 Year Estimates, Tables B17001, B17001B, B17001D, B1700G, B17001H, B17001I