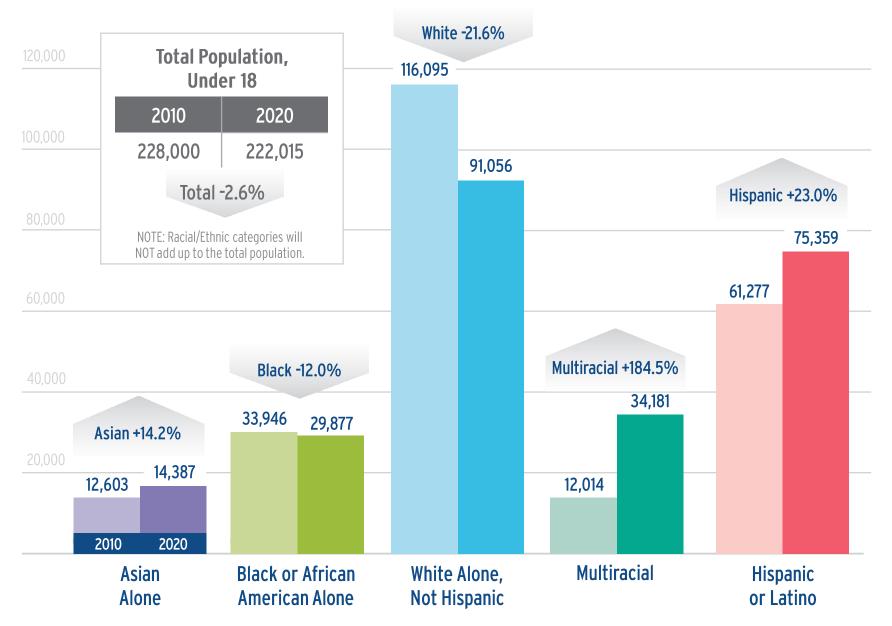

#### Shifting Demographics in Westchester's Population Under 18 2010 v. 2020

US Census Bureau, 2010 & 2020 Decennial Census. Under 18 Population calculated by using the differences in Tables P1 and P3, and Tables P2 and P4