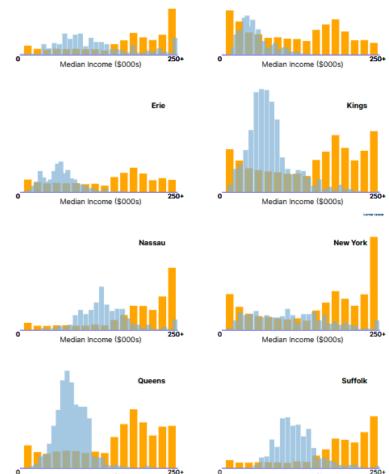

#### Show Tracts Charts:

Westchester

Median Income (\$000s)

Off On

Why do Westchester and New York have income distribution graphs that flatten when we consider household income by geography (blue bars), as compared to when we look at household income alone (orange bars)? In theory, one explanation could be there are more households in high income tracts. But that's not the case: the households per tract metric in Westchester doesn't really correlate with median tract income levels. Instead, it seems reasonable to assume that the Westchester graph flattens when we consider geography because Westchester has more diversity of income levels inside each of our tracts. In other words, Westchester, along with New York County, has less geographic concentration of high income households.

Median Income (\$000s)