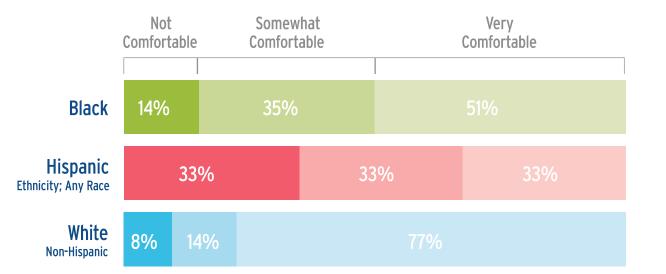

# Digital Inequity creates barriers that affect children and families in their everyday life.

In a 2022 survey conducted by Pace University and Westchester Children's Association, people of color reported more difficulty making online health appointments.