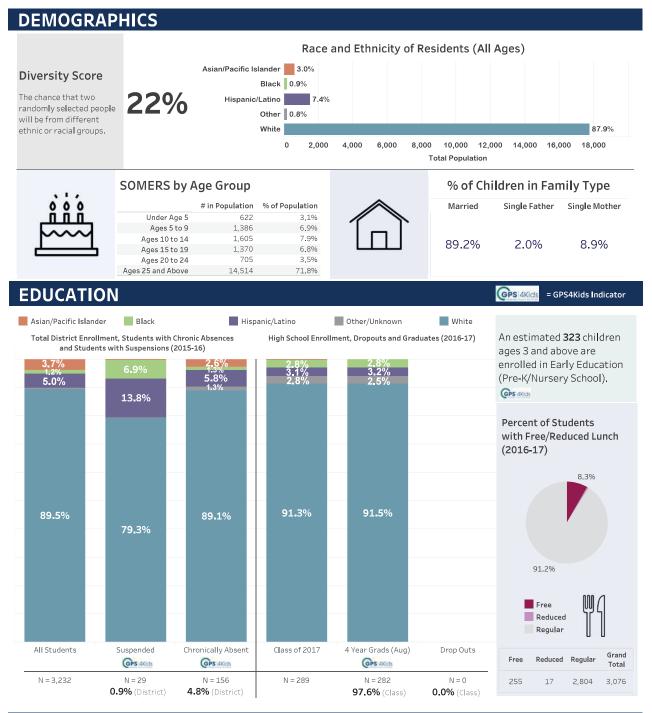

## SOMERS 2018 COMMUNITY SNAPSHOT

There are 20,202 residents in the SOMERS School District.