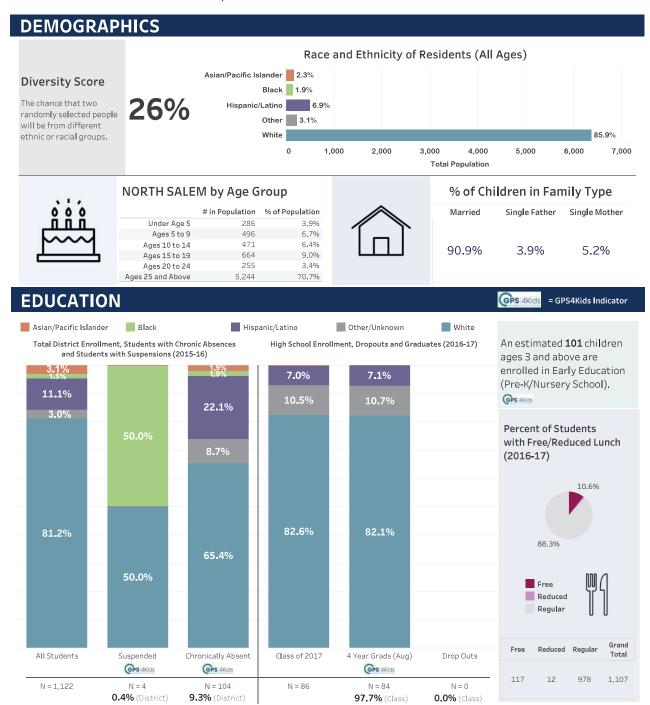

## **NORTH SALEM 2018 COMMUNITY SNAPSHOT**

There are 7,416 residents in the NORTH SALEM School District.